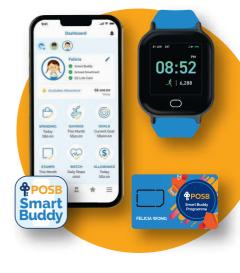

# POSB Smart Buddy is the official partner for e-payment across all Singapore schools, and the world's first in-school wearable tech savings & payment programme.

Introduce your child to the concept of money and teach them to be a savvy saver in a contactless payment world.

Pay digitally in school and outside of school (NETS retailers)

Track spending and savings

Set savings goals

Note: The Smart Buddy card  $\prime$  watch is not recommended for transport use (i.e. MRT and Buses) as full adult fare will be charged.

## **Get the Smart Buddy app now**

The app is also compatible with your child's School Smartcard and EZ-Link card.

|                                                                                                                                                                                                                                                                                                                                   | Smart Buddy<br>watch / card                | School Smartcard /<br>EZ-Link card     |
|-----------------------------------------------------------------------------------------------------------------------------------------------------------------------------------------------------------------------------------------------------------------------------------------------------------------------------------|--------------------------------------------|----------------------------------------|
| <b>Disable card when lost*</b> 'All spendings will be declined except for transport expenses                                                                                                                                                                                                                                      | <b>⊘</b>                                   | $\otimes$                              |
| Auto-transfer child's Smart<br>Buddy savings to their account                                                                                                                                                                                                                                                                     | <ul><li>∅</li></ul>                        | $\otimes$                              |
| Set child's allowance with spending limit                                                                                                                                                                                                                                                                                         | Ø                                          | $\otimes$                              |
| Child's allowance debited from                                                                                                                                                                                                                                                                                                    | Parent's Linked<br>bank account            | Stored value in card (top-up required) |
| View transactions in-app (available for both parent and child access) Only transactions made on Smart Buddy terminals in school and NET retailers outside of school will be tracked and reflected in the app.  Note: The use of Smart Buddy card / watch is not recommended for transport use as full adult fare will be charged. | All transactions<br>(in and out-of-school) | Only transactions<br>in school         |