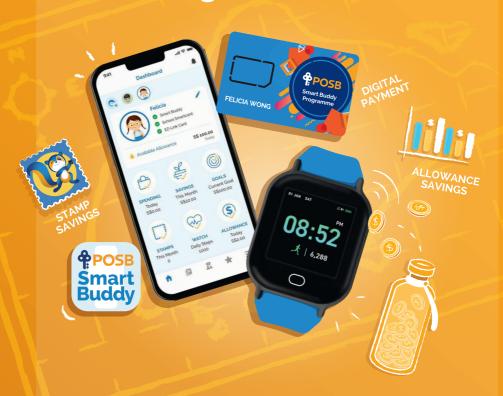

# POSB Smart Buddy is the official partner for e-payment across all Singapore schools, and the world's first in-school wearable tech savings & payment programme.

Introduce your child to the concept of money and teach them to be a savvy saver in a contactless payment world.

Pay digitally in school and outside of school (NETS retailers)

Track spending and savings

Set savings goals

Note: The Smart Buddy card  $\prime$  watch is not recommended for transport use (i.e. MRT and Buses) as full adult fare will be charged.

## **Get the Smart Buddy app now**

The app is also compatible with your child's School Smartcard and EZ-Link card.

|                                                                                                                                                                                                                                                                                                                                   | Smart Buddy<br>watch / card                | School Smartcard /<br>EZ-Link card     |
|-----------------------------------------------------------------------------------------------------------------------------------------------------------------------------------------------------------------------------------------------------------------------------------------------------------------------------------|--------------------------------------------|----------------------------------------|
| <b>Disable card when lost*</b> 'All spendings will be declined except for transport expenses                                                                                                                                                                                                                                      | <b>⊘</b>                                   | $\otimes$                              |
| Auto-transfer child's Smart<br>Buddy savings to their account                                                                                                                                                                                                                                                                     | <ul><li>∅</li></ul>                        | $\otimes$                              |
| Set child's allowance with spending limit                                                                                                                                                                                                                                                                                         | Ø                                          | $\otimes$                              |
| Child's allowance debited from                                                                                                                                                                                                                                                                                                    | Parent's Linked<br>bank account            | Stored value in card (top-up required) |
| View transactions in-app (available for both parent and child access) Only transactions made on Smart Buddy terminals in school and NET retailers outside of school will be tracked and reflected in the app.  Note: The use of Smart Buddy card / watch is not recommended for transport use as full adult fare will be charged. | All transactions<br>(in and out-of-school) | Only transactions<br>in school         |